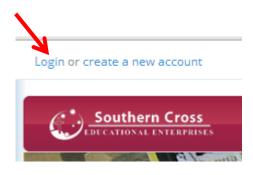

#### Login

At the top left hand side is the Login option. Click on it.

Your User Name and Password will be provided by Southern Cross Educational Enterprises Ltd. In most cases your email will be your username, except for schools or cases where more than one login is required.