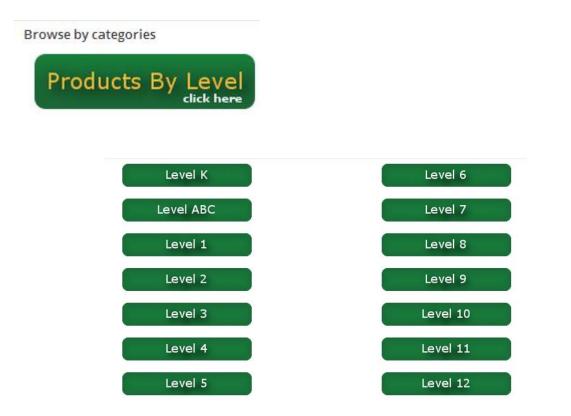

#### **Products By Levels**

This section is intended for Home School and Distance Education families, the products being grouped by their level and then by subject.

#### The PACE numbers for the levels in the core subjects:

| Level                    | PACE Numbers                              | Level | PACE Numbers |
|--------------------------|-------------------------------------------|-------|--------------|
| K (Kindergarten or Prep) | RR01 – RR12                               | 6     | 1061 - 1072  |
| ABC                      | Math 1001-1003<br>Word Building 1001-1012 | 7     | 1073 – 1084  |
| 1                        | 1001 – 1012                               | 8     | 1085 – 1096  |
| 2                        | 1013 – 1024                               | 9     | 1097 – 1108  |
| 3                        | 1025 – 1036                               | 10    | 1109 – 1120  |
| 4                        | 1037 – 1048                               | 11    | 1121 – 1132  |
| 5                        | 1049 – 1060                               | 12    | 1133 – 1144  |