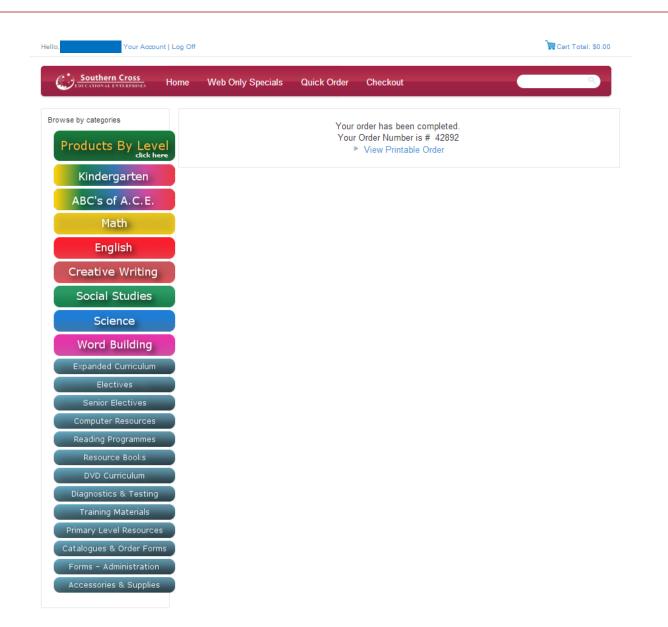

Please take note of the Order Number, it will assist our staff should you have any enquiries about your order.

Your order has been completed. Your Order Number is # 42892 View Printable Order

After placing your order, the system will generate and send you an email. This normally takes about 10 minutes. If you do not receive an email confirming your order, please check your email address is correct by clicking the "Your Account" link and then the "My Profile" link.